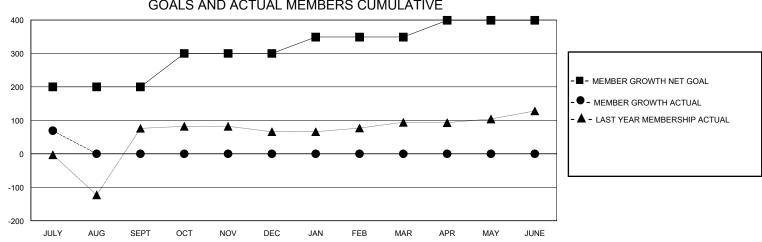

## District 324 N

Results as of: 7/31/2024

| GMT:                  |               | LOC       | LOCATION INDIA |                       |                        |                         | GMT CA                                             |
|-----------------------|---------------|-----------|----------------|-----------------------|------------------------|-------------------------|----------------------------------------------------|
| Clubs                 |               |           |                | Members               |                        |                         |                                                    |
| RESULTS FOR 2024-2025 |               |           |                | RESULTS FOR 2024-2025 |                        |                         |                                                    |
| QUARTER               | NEW CLUB GOAL | NEW CLUBS | DROPPED CLUBS  | QUARTER MEM           | BER GROWTH NET<br>GOAL | MEMBER GROWTH<br>ACTUAL | DROPPED<br>MEMBERS ACTUAL<br>(including transfers) |
| JULY/AUG/SEPT         | 8             | 3         | 0              | JULY/AUG/SEPT         | 200                    | 73                      | 3                                                  |
| OCT/NOV/DEC           | 0             | 0         | 0              | OCT/NOV/DEC           | 100                    | 0                       | 0                                                  |
| JAN/FEB/MAR           | 1             | 0         | 0              | JAN/FEB/MAR           | 49                     | 0                       | 0                                                  |
| APR/MAY/JUNE          | 1             | 0         | 0              | APR/MAY/JUNE          | 50                     | 0                       | 0                                                  |
|                       | GOALS         | AND ACTUA | L NEW CLUBS C  | UMULATIVE             |                        |                         |                                                    |
| 12                    |               |           |                | <b>A</b>              | <u> </u>               |                         |                                                    |
| 8                     |               | _         |                |                       |                        | -■- CURRENT YEAR GO     | OALS FOR NEW CLUBS                                 |