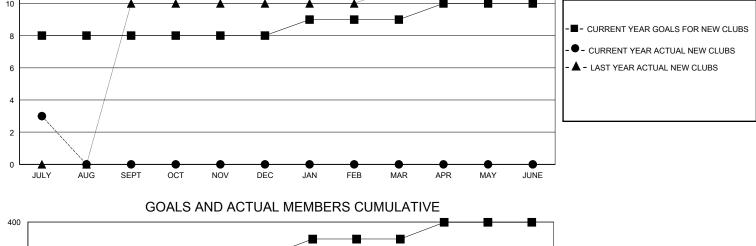

## District 324 N

Results as of: 7/31/2024

| GMT:                  |               | LOC       | LOCATION INDIA |                       |                        |                         | GMT CA                                             |
|-----------------------|---------------|-----------|----------------|-----------------------|------------------------|-------------------------|----------------------------------------------------|
| Clubs                 |               |           |                | Members               |                        |                         |                                                    |
| RESULTS FOR 2024-2025 |               |           |                | RESULTS FOR 2024-2025 |                        |                         |                                                    |
| QUARTER               | NEW CLUB GOAL | NEW CLUBS | DROPPED CLUBS  | QUARTER MEM           | BER GROWTH NET<br>GOAL | MEMBER GROWTH<br>ACTUAL | DROPPED<br>MEMBERS ACTUAL<br>(including transfers) |
| JULY/AUG/SEPT         | 8             | 3         | 0              | JULY/AUG/SEPT         | 200                    | 73                      | 3                                                  |
| OCT/NOV/DEC           | 0             | 0         | 0              | OCT/NOV/DEC           | 100                    | 0                       | 0                                                  |
| JAN/FEB/MAR           | 1             | 0         | 0              | JAN/FEB/MAR           | 49                     | 0                       | 0                                                  |
| APR/MAY/JUNE          | 1             | 0         | 0              | APR/MAY/JUNE          | 50                     | 0                       | 0                                                  |
|                       | GOALS         | AND ACTUA | L NEW CLUBS C  | UMULATIVE             |                        |                         |                                                    |
| 12                    |               |           |                | <b>A</b>              | <u> </u>               |                         |                                                    |
| 8                     |               | _         |                |                       |                        | -■- CURRENT YEAR GO     | OALS FOR NEW CLUBS                                 |